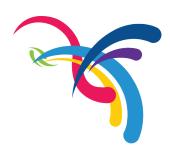

## Indonesia 2022 logo

The Indonesia 2022 logo is the most prominent visual identifier of the MWC Assembly in 2022. It combines the MWC logo and a Batik logo.

The Batik logo is in a circle, representing unity, and within the circle is Batik Kawung, a pattern inspired by palm seeds, connecting with symbolism of a clean heart and encouraging people to contribute to their society. The colours come from the MWC colour bar, and blue also symbolizes the sea, as Indonesia is an archipelgo, and pink symbolized the frangipangi flower which means strength to withstand challenge.

Full Colour Indonesia 2022 logo MWC\_2022\_logo\_Colour.ai MWC\_2022\_logo\_Colour.png

Indonesia 2022 logo (Black) MWC\_2022\_logo\_BW.ai MWC\_2022 logo\_BW.png Indonesia 2022 logo (White) MWC\_2022\_logo\_WHT.ai MWC\_2022\_logo\_WHT.png