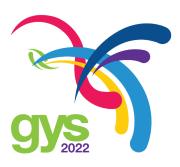

## GYS 2022 logo

The GYS 2022 logo is the most prominent visual identifier of the Global Youth Summit event 2022. This event is for Young Anabaptists (YABs) and so this logo may often be used in conjunction with the MWC and YABs logos.

This logo was designed by Ebenezer Mondez and Yosephine Sulistyorini. The bright colours from the MWC colour bar connect with youth, energy and passion. The abstract design lends itself to be interpreted in different ways. There is an underlying idea of a dove, associated with peace that represents Anabaptist Mennonite identity. The bird is holding a 3-part leaf, which symbolizes the Trinity. The image also appears to be fireworks to create a youthful identity.

#### Symbol only

GYS Symbol Only GYS\_Symbol\_Only.ai GYS\_Symbol\_Only.png

Symbol and GYS logo variation

GYS Logo Final GYS\_Logo\_Final.ai GYS\_Logo\_Final.png